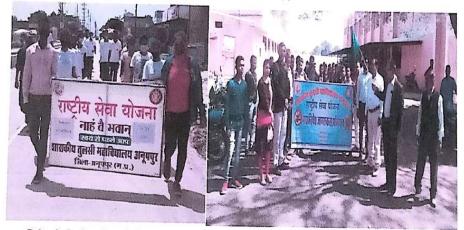

#### **Alcohol Prohibition Rally**

#### फरवरी - 2022

 महाविद्यालय के राष्ट्रीय सेवा योजना इकाई द्वारा दिनांक 26 फरवरी को नशामुक्ति अभियान के तहत एक रैली का आयोजन किया गया | कार्यक्रम में महाविद्यालय के प्राध्यापक डॉ जे के संत, डॉ आकांक्षा राठौर, प्रो. शाहवाज़ खान, प्रो. पूनम धांडे, प्रो. प्रीति वैश्य कार्यक्रम अधिकारी महिला एवं पुरुष इकाई क्रमशः संगीता वासरानी एवं ज्ञान प्रकाश पाण्डेय उपस्थित रहे |

मद्य निशेष रैली को हरी झंडी दिखाकर रवाना करते न्यायधीश महोदय श्री भू भास्कर यादव जी

No. of participants- 24

Gyan Prakash Pandey Assistant Professor Dept. of Sociology Govt. Tulsi College Anuppur (M.P.)

2 - 16