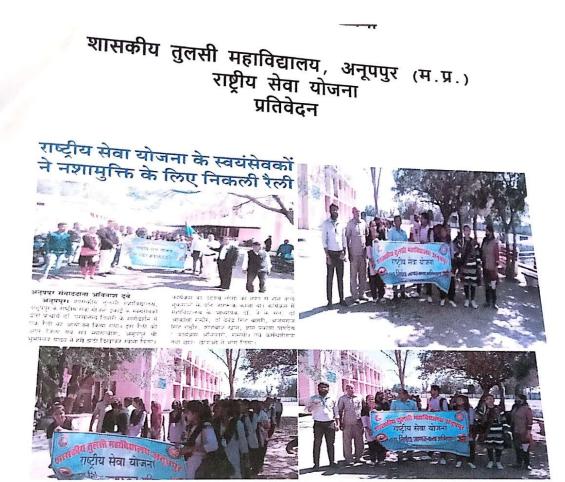

## शासकीय तुलसी महाविद्यालय, अनूपपुर (म.प्र.) राष्ट्रीय सेवा योजना प्रतिवेदन

#### फरवरी - 2022

 महाविद्यालय के राष्ट्रीय सेवा योजना इकाई द्वारा दिनांक 26 फरवरी को नशामुक्ति अभियान के तहत एक रैली का आयोजन किया गया | कार्यक्रम में महाविद्यालय के प्राध्यापक डॉ जे के संत, डॉ आकांक्षा राठौर, प्रो. शाहवाज़ खान, प्रो. पूनम धांडे, प्रो. प्रीति वैश्य कार्यक्रम अधिकारी महिला एवं पुरुष इकाई क्रमशः संगीता वासरानी एवं ज्ञान प्रकाश पाण्डेय उपस्थित रहे |

मद्य निशेष रैली को हरी झंडी दिखाकर रवाना करते न्यायधीश महोदय श्री भू भास्कर यादव जी

No. of participants- 24

Gyan Prakash Pandey Assistant Professor Dept. of Sociology Govt. Tulsi College Anuppur (M.P.)

2 - 16